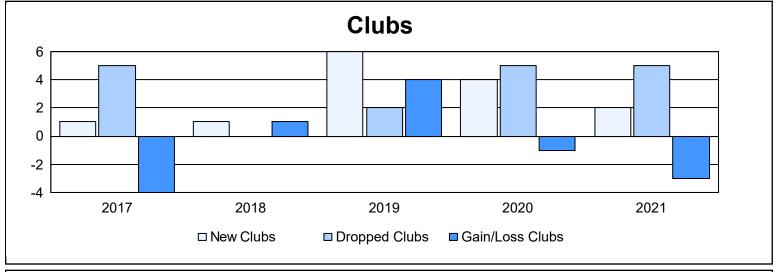

| Year      | New<br>Clubs | Dropped<br>Clubs | Gain/<br>Loss<br>Clubs | New<br>Members | Charter<br>Members | Reinstate<br>Members | Transfer<br>Members | Total<br>Member<br>Added | Total<br>Members<br>Dropped | Gain/<br>Loss<br>Members |
|-----------|--------------|------------------|------------------------|----------------|--------------------|----------------------|---------------------|--------------------------|-----------------------------|--------------------------|
| 2016-2017 | 1            | 5                | -4                     | 434            | 33                 | 40                   | 4                   | 511                      | 526                         | -15                      |
| 2017-2018 | 1            | 0                | 1                      | 212            | 39                 | 15                   | 9                   | 275                      | 593                         | -318                     |
| 2018-2019 | 6            | 2                | 4                      | 422            | 155                | 33                   | 11                  | 621                      | 538                         | 83                       |
| 2019-2020 | 4            | 5                | -1                     | 257            | 72                 | 8                    | 9                   | 346                      | 542                         | -196                     |
| 2020-2021 | 2            | 5                | -3                     | 293            | 49                 | 15                   | 11                  | 368                      | 350                         | 18                       |
| Average   | 3            | 3                | -1                     | 324            | 70                 | 22                   | 9                   | 424                      | 510                         | -86                      |